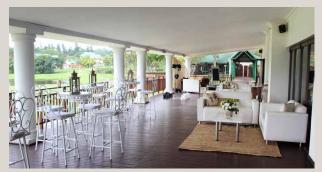

#### **KINGFISHER**

This venue has a gorgeous wood bar and flows onto our deck which overlooks our Golf Course. It is ideal for golf days between 40 and 60 guests.

WEAVERS NEST This is a smaller and more intimate venue that can cater for golf days from 40 to 60 guests. It also has a deck with stunning views of our Golf Course.