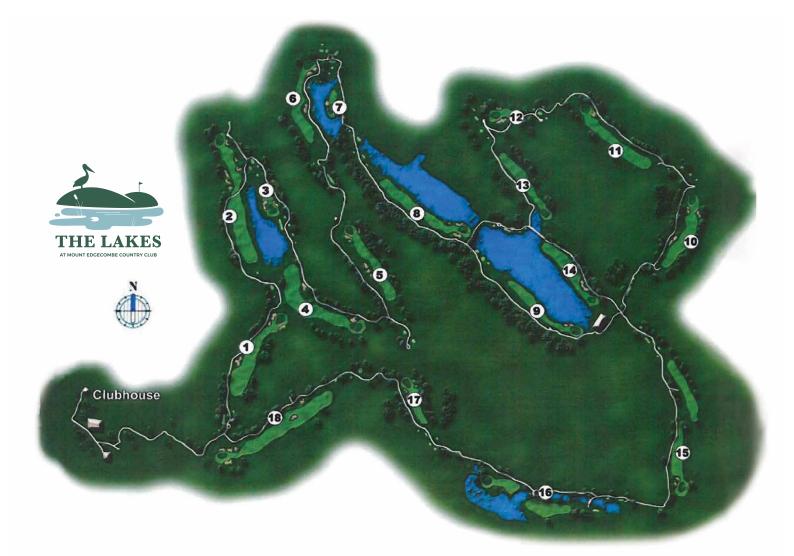

#### **GOLF FEES 2024**

- Green Fees: The Lakes R345 The Woods R395
- Cart Hire: The Lakes per cart R350 The Woods R420 per cart
- Groups of 20 Golfers and more, who host a prize-giving function, qualify for the above fees
- Golf carts are charged per cart, but can take 2 golfers per cart
- We can only allocate 40 golf carts if the Golf Day is booked on The Woods
- Carts are COMPULSORY on The Lakes
- A surcharge of R 10,000 will be charged for a shotgun start: Winter 12h00 - Summer 12h30 Minimum 100 players
- The golf cart rates only apply should the organizer be paying for all the carts in full, and only applicable for our fleet.
- Please note that a deposit of R5,000 is required to secure your booking is payable within 7 days