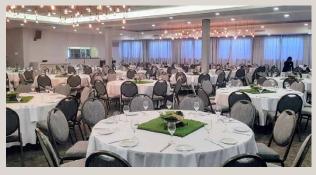

#### SANDPIPER

With its vast size, it is an ideal venue for golf days with up to 250 guests. Renovated with hanging lights, mirrors and grey carpets, making it simply magical.