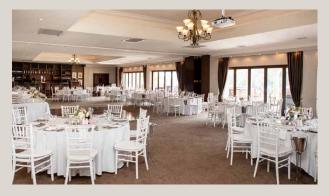

#### SANDPIPER

With its vast size, it is an ideal venue for golf days with up to 250 guests. Renovated with hanging lights, mirrors and grey carpets, making it simply magical.