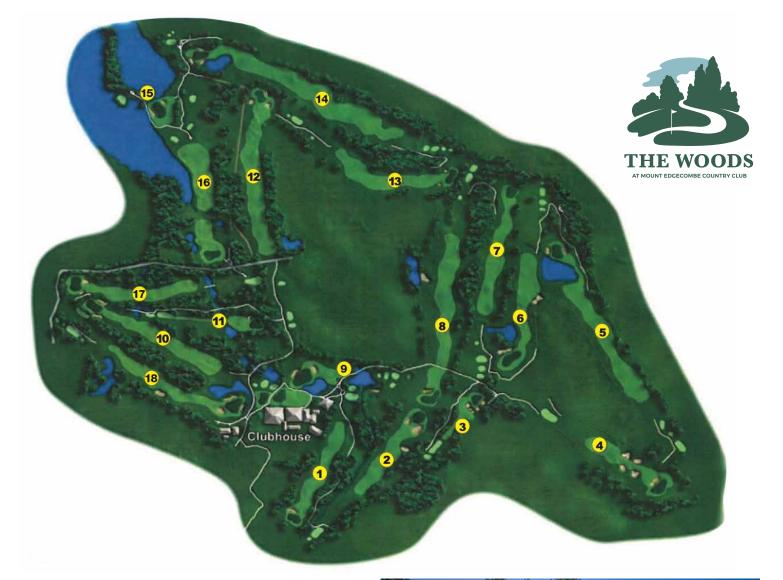

#### **GOLF FEES 2024**

- Green Fees: The Lakes R345 The Woods R395
- Cart Hire: The Lakes per cart R350 The Woods R420 per cart
- Groups of 20 Golfers and more, who host a prize-giving function, qualify for the above fees
- Golf carts are charged per cart, but can take 2 golfers per cart
- We can only allocate 40 golf carts if the Golf Day is booked on The Woods
- Carts are COMPULSORY on The Lakes
- A surcharge of R 10,000 will be charged for a shotgun start: Winter 12h00 - Summer 12h30 Minimum 100 players
- The golf cart rates only apply should the organizer be paying for all the carts in full, and only applicable for our fleet.
- Please note that a deposit of R5,000 is required to secure your booking is payable within 7 days