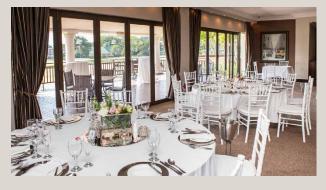

#### **KINGFISHER**

This venue has a gorgeous wood bar and flows onto our deck which overlooks our Golf Course. It is ideal for golf days between 40 and 60 guests.

WEAVERS NEST This is a smaller and more intimate venue that can cater for golf days from 40 to 60 guests. It also has a deck with stunning views of our Golf Course.

KINGFISHER AND WEAVERS NEST COMBINED There is a concertina door that separates these two rooms. Combined, we can cater for up to 120 guests.