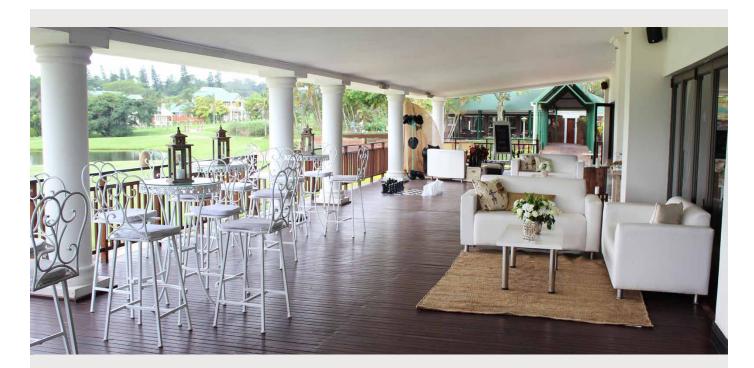

#### **KINGFISHER**

This venue has a gorgeous wood bar and flows onto our deck which overlooks our Golf Course. It is ideal for golf days between 40 and 60 guests.

WEAVERS NEST This is a smaller and more intimate venue that can cater for golf days from 40 to 60 guests. It also has a deck with stunning views of our Golf Course.

KINGFISHER AND WEAVERS NEST COMBINED There is a concertina door that separates these two rooms. Combined, we can cater for up to 120 guests.

#### SANDPIPER

With its vast size, it is an ideal venue for golf days with up to 250 guests. Renovated with hanging lights, mirrors and grey carpets, making it simply magical.