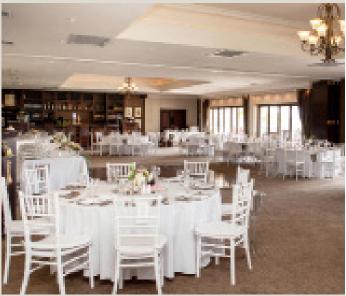

# **SANDPIPER**

With its vast size, it is an ideal venue for events with up to 250 guests. Renovated with hanging lights, mirrors and grey carpets, making it simply magical.