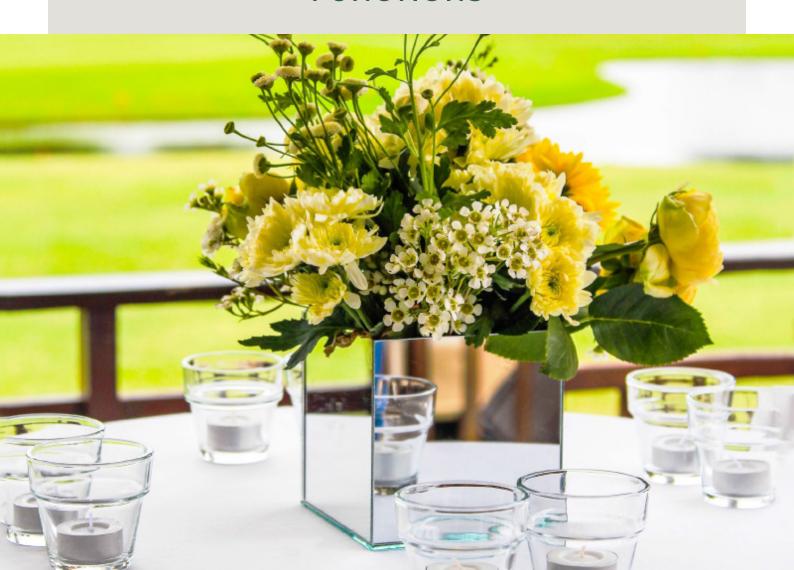

# 2025

MOUNT EDGECOMBE COUNTRY CLUB

# BREAKFAST & COCKTAIL FUNCTIONS



# **VENUES**





# **KINGFISHER**

This venue has a gorgeous wood bar and flows onto our deck which overlooks our Golf Course. It is ideal for events between 40 and 60 guests.

# KINGFISHER AND WEAVERS NEST COMBINED

Combined, we can cater for up to 120 guests.





# **WEAVERS NEST**

This is a smaller and more intimate venue that can cater for events from 40 to 60 guests. It also has a deck with stunning views of our Golf Course.

# **SANDPIPER**

With its vast size, it is an ideal venue for events with up to 250 guests. Renovated with hanging lights, mirrors and grey carpets, making it simply magical.

# **BREAKFAST MENUS**

# Plated R380 per person\*

Available for groups up to 250 Pax

Freshly brewed Filter Coffee and Tea Station

# **ON EACH TABLE**

2 x Jugs Fresh Fruit Juices Pe