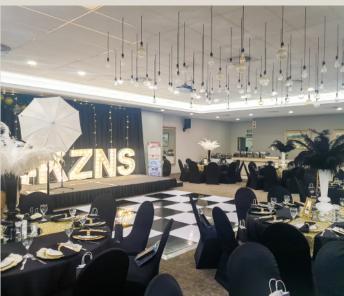

# **SANDPIPER**

With its vast size, it is an ideal venue for events with up to 250 guests. Renovated with hanging lights, mirrors and grey carpets, making it simply magical.