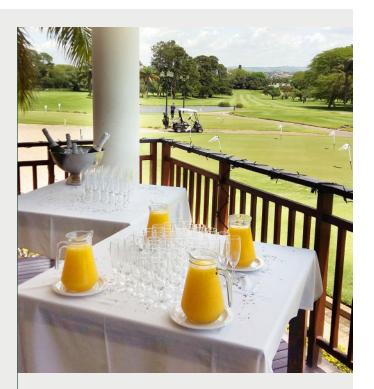

# **KINGFISHER**

This venue has a gorgeous wood bar and flows onto our deck which overlooks our Golf Course. It is ideal for events between 40 and 60 guests.

# **WEAVERS NEST**

This is a smaller and more intimate venue that can cater for events from 40 to 60 guests. It also has a deck with stunning views of our Golf Course.