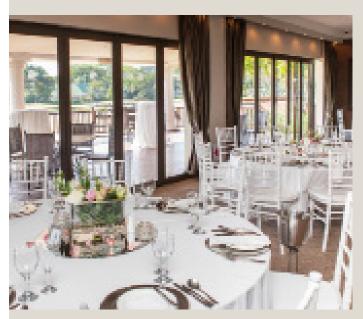

# **WEAVERS NEST**

This is a smaller and more intimate venue that can cater for events from 40 to 60 guests. It also has a deck with stunning views of our Golf Course.