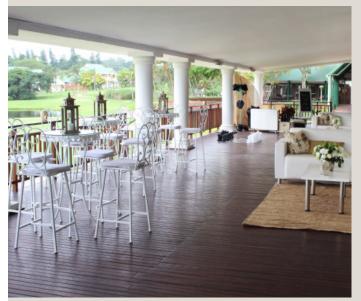

# **KINGFISHER**

This venue has a gorgeous wood bar and flows onto our deck which overlooks our Golf Course. It is ideal for events between 40 and 60 guests.

# KINGFISHER AND WEAVERS NEST COMBINED

Combined, we can cater for up to 120 guests.