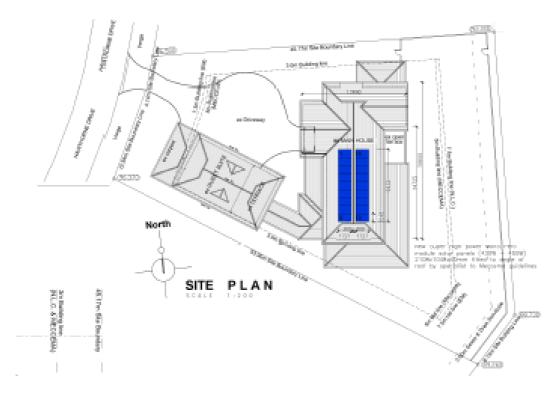

## SITE PLAN & ROOF PLAN

This application can be done by the homeowner as a minor works application to council. The owner can scan a copy of these areas of the home and add in text boxes to depict the position of the solar panels on the roof as shown above in blue. Alternatively the owner can use any draughts person to submit this to Meccema and then to eThekwini for approval. Owner to send Meccema a copy of the council stamped drawings and fill in the access request form in order for the contractor to do the installation. The contractor must also be registered with the Estate in order to undertake the installation. The Lot number, street address and owners details must be indicated if owner makes application directly.