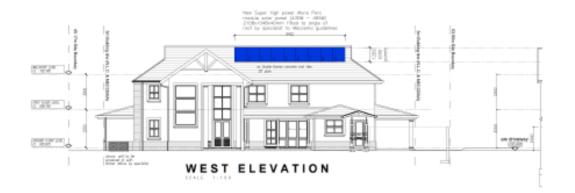

## **ELEVATIONS**

## SITE PLAN & ROOF PLAN

This application can be done by the homeowner as a minor works application to council. The owner can scan a copy of these areas of the home and add in text boxes to depict the position of the solar panels on the roof as shown above in blue. Alternatively the owner can use any draughts person to submit this to Meccema and then to eThekwini for approval. Owner to send Meccema a copy of the council stamped drawings and fill in the access request form in order for the contractor to do the installation. The contractor must also be registered with the Estate in order to undertake the installation. The Lot number, street address and owners details must be indicated if owner makes application directly.