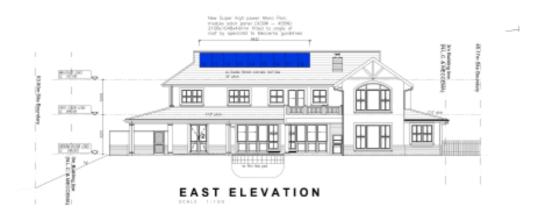

## **ELEVATIONS**

## SITE PLAN & ROOF PLAN

This application can be done by the homeowner as a minor works application to council. The owner can scan a copy of these areas of the home and add in text boxes to depict the position of the solar panels on the roof as shown above in blue. Alternatively the owner can use any draughts person to submit this to Meccema and then to eThekwini for approval. Owner to send Meccema a copy of the council stamped drawings and fill in the access request form in order for the contractor to do the installation. The contractor must also be registered with the Estate in order to undertake the installation. The Lot number, street address and owners details must be indicated if owner makes application directly.